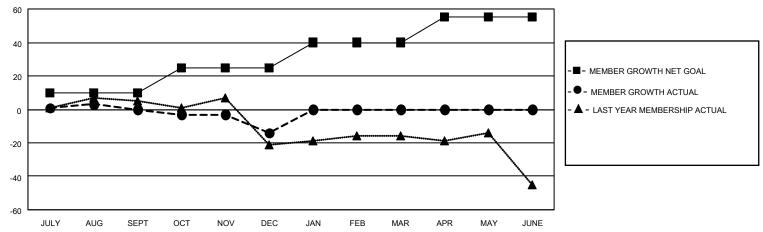

## District 11 A2

| Clubs         |               |             |               | Members               |                        |                         |                                                    |  |
|---------------|---------------|-------------|---------------|-----------------------|------------------------|-------------------------|----------------------------------------------------|--|
|               | RESULTS FOR   | R 2020-2021 |               | RESULTS FOR 2020-2021 |                        |                         |                                                    |  |
| QUARTER       | NEW CLUB GOAL | NEW CLUBS   | DROPPED CLUBS | QUARTER MEME          | BER GROWTH NET<br>GOAL | MEMBER GROWTH<br>ACTUAL | DROPPED<br>MEMBERS ACTUAL<br>(including transfers) |  |
| JULY/AUG/SEPT | 0             | 0           | 0             | JULY/AUG/SEPT         | 10                     | 17                      | 15                                                 |  |
| OCT/NOV/DEC   | 0             | 0           | 0             | OCT/NOV/DEC           | 15                     | 24                      | 34                                                 |  |
| JAN/FEB/MAR   | 0             | 0           | 0             | JAN/FEB/MAR           | 15                     | 0                       | 0                                                  |  |
| APR/MAY/JUNE  | 0             | 0           | 0             | APR/MAY/JUNE          | 15                     | 0                       | 0                                                  |  |